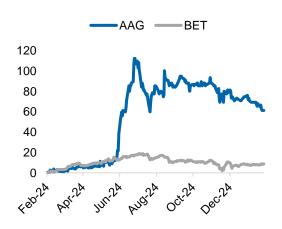

# 1-year performance %

| AAG          | 68.01 |
|--------------|-------|
| vs_BET Index | 9 49  |

source: Bloomberg, BVB

#### AAG share price and dividend payouts

Since its listing in 2017, the company's share price had not performed notably until the end of 2023. However, in 2024, it surged by more than 70%, driven by the company's strong financial results, which showed significant improvements compared to the previous year.

# • Aages ended 2024 with a significant increase, as its share price appreciated by over 70% (compared to the BET index, which rose by 9%), substantially outperforming the 2017-2023 period when it gained only 1%. This growth was driven by the company's strong financial results, which showed strong year-on-year increases. AAG recorded a compound annual growth rate (CAGR) of over 12% in revenue from 2017 to 2024e and nearly 20% in operating profit. We estimate a net income of RON 9.3 million for 2024, with an expected gross dividend of RON 0.37 per share, implying a potential yield of 6% (calculated based on the closing price on 11.02.2025).