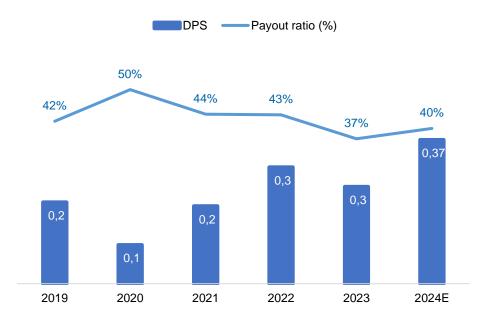

Since its listing, the company has consistently distributed dividends to shareholders, following a payout policy of 40-50% of profits. In 2024, it distributed a gross dividend of RON 0.25 per share from its 2023 profit. The average dividend payout ratio stands at 40%. If this payout ratio is maintained for the estimated 2024 profit, it would result in a gross dividend of RON 0.37 per share, implying a gross dividend yield of 6% (calculated based on the current market price).