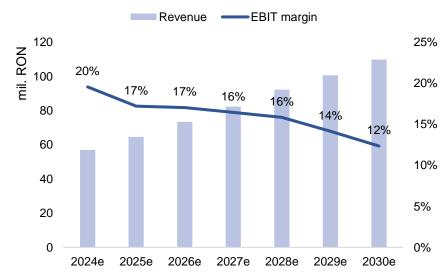

From 2017 to 2024, AAGES experienced steady growth, expanded its exports, and improved profitability, with an accelerated trend in recent years (+84% in 9M 2024 vs. 9M 2023) driven by increasing demand. Over the 2017-2024e period, AAGES achieved a compound annual growth rate (CAGR) of 12.4% in revenue and nearly 20% in operating profit. The share of revenue from external markets remained above 70% throughout this period. Looking ahead, we estimate a continued upward trend in AAGES' revenue, with a projected CAGR of 13.6% for 2025-2026, 12.1% for 2027-2028, and 9.1% for 2029-2030. These growth rates are based on the company's historical performance and market trends.

Regarding margins, we expect to remain close to the historical average over the next five years, with an estimated average EBIT margin of 15.5% (compared to the historical average of 15.7% for 2017-2023) and a net margin of approximately 13%.

# Estimated positive revenue trend CAGR of 11.6%

Source: BRK estimates